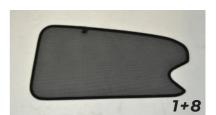

## Side Shade Installation

**RENAULT TWINGO 5DR** REN-TWIN-5-B

COMPONENTS NEEDED:

CLEAN THE AREA WHERE CLIPS ARE TO BE MOUNTED (AS IN STEP 2) WITH THE SURFACE CLEANER SACHET PROVIDED

1+8

STEP #3

**POSITION THE SIDE SHADES** 

STEP #4

ATTACH THE SHADES TO THE CLIPS

ENSURE SECURELY FITTED IN PLACE