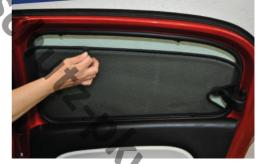

## Installation Manual

RENAULT TWINGO 5DR REN-TWIN-5-B



COMPONENTS INCLUDED

SHADES







CAR S H A D E S

**FIXING CLIPS** 







CL-W01 x 1

## Side Shade Installation

**RENAULT TWINGO 5DR** REN-TWIN-5-B



COMPONENTS NEEDED:





CLEAN THE AREA WHERE CLIPS ARE TO BE MOUNTED (AS IN STEP 2) WITH THE SURFACE CLEANER SACHET PROVIDED





1+8

STEP #3

**POSITION THE SIDE SHADES** 



STEP #4

ATTACH THE SHADES TO THE CLIPS





ENSURE SECURELY FITTED IN PLACE





## Rear Shade Installation

RENAULT TWINGO 5DR REN-TWIN-5-B



COMPONENTS NEEDED:







CLEAN THE AREA WHERE CLIPS ARE TO BE MOUNTED (AS IN STEP 2) WITH THE SURFACE CLEANER SACHET PROVIDED