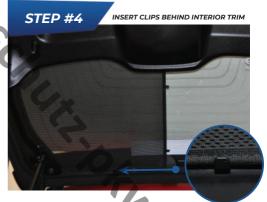

## Rear Shade Installation

RENAULT TWINGO 5DR REN-TWIN-5-B

COMPONENTS NEEDED:

CLEAN THE AREA WHERE CLIPS ARE TO BE MOUNTED (AS IN STEP 2) WITH THE SURFACE CLEANER SACHET PROVIDED