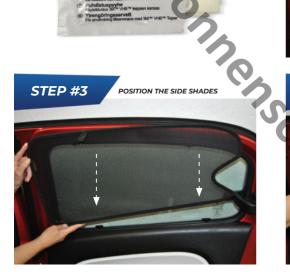

## Side Shade Installation

**RENAULT TWINGO 5DR** REN-TWIN-5-B

COMPONENTS NEEDED:

CLEAN THE AREA WHERE CLIPS ARE TO BE MOUNTED (AS IN STEP 2) WITH THE SURFACE CLEANER SACHET PROVIDED

1+8

STEP #3

**POSITION THE SIDE SHADES** 