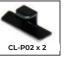

## Side Shade Installation

**RENAULT TWINGO 5DR** REN-TWIN-5-B

COMPONENTS NEEDED:

CLEAN THE AREA WHERE CLIPS ARE TO BE MOUNTED (AS IN STEP 2) WITH THE SURFACE CLEANER SACHET PROVIDED

1+8

STEP #3

**POSITION THE SIDE SHADES** 