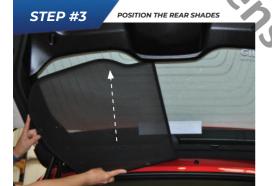

## Rear Shade Installation

RENAULT TWINGO 5DR REN-TWIN-5-B

COMPONENTS NEEDED:

CLEAN THE AREA WHERE CLIPS ARE TO BE MOUNTED (AS IN STEP 2) WITH THE SURFACE CLEANER SACHET PROVIDED