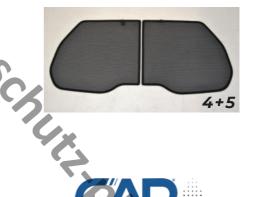

## Rear Shade Installation

RENAULT TWINGO 5DR REN-TWIN-5-B

COMPONENTS NEEDED:

CLEAN THE AREA WHERE CLIPS ARE TO BE MOUNTED (AS IN STEP 2) WITH THE SURFACE CLEANER SACHET PROVIDED