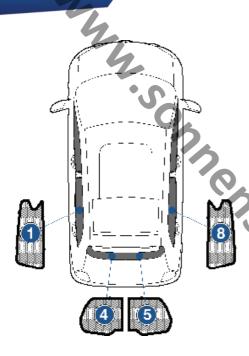

## Installation Manual

RENAULT TWINGO 5DR REN-TWIN-5-B

COMPONENTS INCLUDED

SHADES

CAR S H A D E S

**FIXING CLIPS** 

CL-W01 x 1

## Side Shade Installation

**RENAULT TWINGO 5DR** REN-TWIN-5-B

COMPONENTS NEEDED:

CLEAN THE AREA WHERE CLIPS ARE TO BE MOUNTED (AS IN STEP 2) WITH THE SURFACE CLEANER SACHET PROVIDED

1+8

STEP #3

**POSITION THE SIDE SHADES** 

## Rear Shade Installation

RENAULT TWINGO 5DR REN-TWIN-5-B

COMPONENTS NEEDED:

CLEAN THE AREA WHERE CLIPS ARE TO BE MOUNTED (AS IN STEP 2) WITH THE SURFACE CLEANER SACHET PROVIDED