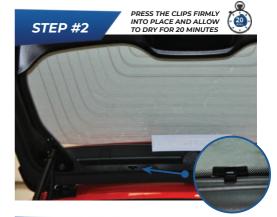

## Side Shade Installation

**RENAULT TWINGO 5DR** REN-TWIN-5-B

COMPONENTS NEEDED:

CLEAN THE AREA WHERE CLIPS ARE TO BE MOUNTED (AS IN STEP 2) WITH THE SURFACE CLEANER SACHET PROVIDED

1+8

STEP #3

**POSITION THE SIDE SHADES** 