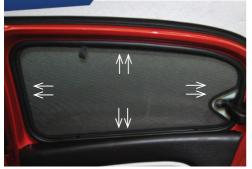

## Installation Manual

RENAULT TWINGO 5DR REN-TWIN-5-B



COMPONENTS INCLUDED

SHADES







CAR S H A D E S

**FIXING CLIPS** 







CL-W01 x 1

## Side Shade Installation

**RENAULT TWINGO 5DR** REN-TWIN-5-B



COMPONENTS NEEDED:





CLEAN THE AREA WHERE CLIPS ARE TO BE MOUNTED (AS IN STEP 2) WITH THE SURFACE CLEANER SACHET PROVIDED





1+8

STEP #3

**POSITION THE SIDE SHADES** 



STEP #4

ATTACH THE SHADES TO THE CLIPS





ENSURE SECURELY FITTED IN PLACE





## Rear Shade Installation

RENAULT TWINGO 5DR REN-TWIN-5-B



COMPONENTS NEEDED:







CLEAN THE AREA WHERE CLIPS ARE TO BE MOUNTED (AS IN STEP 2) WITH THE SURFACE CLEANER SACHET PROVIDED