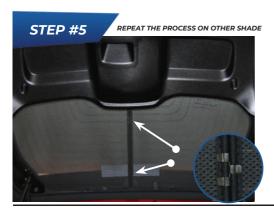

## Rear Shade Installation

RENAULT TWINGO 5DR REN-TWIN-5-B

COMPONENTS NEEDED:

CLEAN THE AREA WHERE CLIPS ARE TO BE MOUNTED (AS IN STEP 2) WITH THE SURFACE CLEANER SACHET PROVIDED