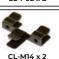

## Rear Shade Installation

RENAULT TWINGO 5DR REN-TWIN-5-B

COMPONENTS NEEDED:

CLEAN THE AREA WHERE CLIPS ARE TO BE MOUNTED (AS IN STEP 2) WITH THE SURFACE CLEANER SACHET PROVIDED