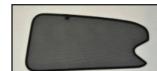

## Side Shade Installation

**RENAULT TWINGO 5DR** REN-TWIN-5-B

COMPONENTS NEEDED:

CLEAN THE AREA WHERE CLIPS ARE TO BE MOUNTED (AS IN STEP 2) WITH THE SURFACE CLEANER SACHET PROVIDED

1+8

STEP #3

**POSITION THE SIDE SHADES** 

STEP #4

ATTACH THE SHADES TO THE CLIPS

ENSURE SECURELY FITTED IN PLACE