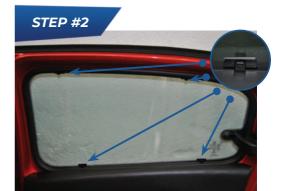

## Side Shade Installation

**RENAULT TWINGO 5DR** REN-TWIN-5-B

COMPONENTS NEEDED:

CLEAN THE AREA WHERE CLIPS ARE TO BE MOUNTED (AS IN STEP 2) WITH THE SURFACE CLEANER SACHET PROVIDED

1+8

STEP #3

**POSITION THE SIDE SHADES** 